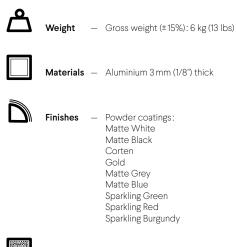

# Greenmood

# PRODUCT SPECIFICATION SHEET

# **TAILS**



# 1. MODEL

**Tail** (Acoustic suspension – 1 size only)





Fillings — Reindeer Moss (Lichen) Ball Moss Forest (Wild plants) Velvet

# 2. FRAME FINISHES (1/2)

#### Matte White





#### Matte Black





#### Corten





#### Gold





• 2023 www.greenmood.be

# 2. FRAME FINISHES (2/2)

# Matte Grey





## **Sparkling Burgundy**





#### Matte Blue





## Sparkling Red





#### Sparkling Green





# 3. FILLINGS (1/2)

#### REINDEER MOSS (Lichen)







Security - Naturally Fire-retardant (ISO 11925-2, certificate available)
Class: B-S2-d0

Durability – 100% Maintenance free (avoid direct sunlight) Keeps its form, color & texture for 7 to 10 years

Health – Non-toxic Non-allergen

O⊚Oolors — Available in various colors

#### **BALL MOSS**





Origin - Handpicked in Europe

Durability - 100% Maintenance free
Keeps its form, color & texture fo