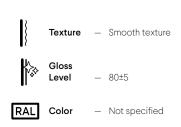

# Greenmood

# PRODUCT SPECIFICATION SHEET

# **TAILS**



# 1. MODEL

**Tail** (Acoustic suspension – 1 size only)





Fillings — Reindeer Moss (Lichen) Ball Moss Forest (Wild plants) Velvet

# 2. FRAME FINISHES (1/2)

#### Matte White





#### Matte Black





#### Corten





#### Gold





• 2023 www.greenmood.be

# 2. FRAME FINISHES (2/2)

# Matte Grey





## **Sparkling Burgundy**





#### Matte Blue





## Sparkling Red





#### Sparkling Green





# 3. FILLINGS (1/2)

#### REINDEER MOSS (Lichen)







Security - Naturally Fire-retardant (ISO 11925-2, certificate available)
Class: B-S2-d0

Durability – 100% Maintenance free (avoid direct sunlight) Keeps its form, color & texture for 7 to 10 years

Health – Non-toxic Non-allergen

O⊚Oolors — Available in various colors

#### **BALL MOSS**





Origin - Handpicked in Europe

Durability - 100% Maintenance free
Keeps its form, color & texture for 5 to 7 years
(Avoid direct sunlight on the moss to preserve its color)

Health - Non-toxic Non-allergen

#### **VELVET LEAF**





Origin – Handpicked in South America

Durab