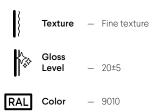

# Greenmood

# PRODUCT SPECIFICATION SHEET

# **TAILS**



# 1. MODEL

**Tail** (Acoustic suspension – 1 size only)





Fillings — Reindeer Moss (Lichen) Ball Moss Forest (Wild plants) Velvet

# 2. FRAME FINISHES (1/2)

#### Matte White





#### Matte Black





#### Corten





#### Gold





• 2023 www.greenmood.be

# 2. FRAME FINISHES (2/2)

# Matte Grey





## **Sparkling Burgundy**





#### Matte Blue





## Sparkling Red





#### Sparkling Green





# 3. FILLINGS (1/2)

#### REINDEER MOSS (Lichen)







Security - Naturally Fire-retardant (ISO 11925-2, certificate available)
Class: B-S2-d0

Durability – 100% Maintenance free (avoid direct sunlight) Keeps its form, color & texture for 7 to 10 years

Health – Non-toxic Non-allergen

O⊚Oolors — Available in various colors

#### **BALL MOSS**





Origin - Handpicked in Europe

Durability - 100% Maintenance free
Keeps its form, color & texture for 5 to 7 years
(Avoid direct sunlight on the moss to preserve its color)

Health - Non-toxic Non-allergen

#### **VELVET L