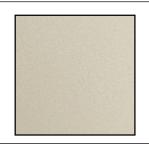

# Greenmood

# PRODUCT SPECIFICATION SHEET

# **TAILS**



# 1. MODEL

**Tail** (Acoustic suspension – 1 size only)





Fillings — Reindeer Moss (Lichen) Ball Moss Forest (Wild plants) Velvet

# 2. FRAME FINISHES (1/2)

#### Matte White





#### Matte Black





#### Corten





#### Gold





• 2023 www.greenmood.be

# 2. FRAME FINISHES (2/2)

# Matte Grey





## **Sparkling Burgundy**





#### Matte Blue





## Sparkling Red





#### Sparkling Green





# 3. FILLINGS (1/2)

#### REINDEER MOSS (Lichen)







Security - Naturally Fire-retardant (ISO 11925-2, certificate available)
Class: B-S2-d0

Durability – 100% Maintenance free (avoid direct sunlight) Keeps its form, color & texture for 7 to 10 years

Health – Non-toxic Non-allergen

O⊚Oolors — Available in various colors

#### **BALL MOSS**





Origin - Handpicked in Europe

Durability - 100% Maintenance free
Keeps its form, color & texture for 5 to 7 years
(Avoid direct sunlight on the moss to preserve its color)

Health - Non-toxic Non-allergen

#### **VELVET LEAF**





Origin – Handpicked in South America

Durability – 100% Maintenance free

Keeps its form, color & texture for 5