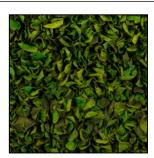

#### REINDEER MOSS (Lichen)

Security - Naturally Fire-retardant (ISO 11925-2, certificate available)
Class: B-S2-d0

Durability – 100% Maintenance free (avoid direct sunlight) Keeps its form, color & texture for 7 to 10 years

Health – Non-toxic Non-allergen

O⊚Oolors — Available in various colors