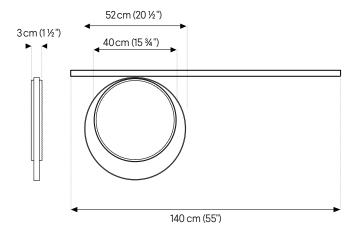

# 1. MODEL

**Tail** (Acoustic suspension – 1 size only)

Fillings — Reindeer Moss (Lichen) Ball Moss Forest (Wild plants) Velvet