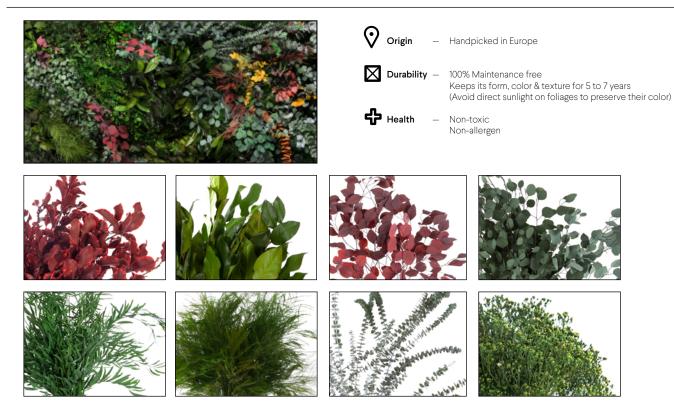

# 3. FILLINGS (2/2)

 $FOREST \ \hbox{(Custom handmade compositions using various foliage species on a flat moss background)}$ 