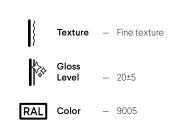

# Greenmood

# PRODUCT SPECIFICATION SHEET

# **TAILS**



# 1. MODEL

**Tail** (Acoustic suspension – 1 size only)





Fillings — Reindeer Moss (Lichen) Ball Moss Forest (Wild plants) Velvet

# 2. FRAME FINISHES (1/2)

#### Matte White





#### Matte Black





#### Corten





#### Gold





• 2023 www.greenmood.be

# 2. FRAME FINISHES (2/2)

# Matte Grey





## **Sparkling Burgundy**





#### Matte Blue





## Sparkling Red





#### Sparkling Green





# 3. FILLINGS (1/2)

#### REINDEER MOSS (Lichen)







Security - Naturally Fire-retardant (ISO 11925-2, certificate available)
Class: B-S2-d0

Durability – 100% Maintenance free (avoid direct sunlight) Keeps its form, color & texture for 7 to 10 years

Health – Non-toxic Non-allergen

O⊚Oolors — Available in various colors

#### **BALL MOSS**





Origin - Handpicked in Europe

Durability - 100% Maintenance free
Keeps its form, color & texture for 5 to 7 years
(Avoid direct sunlight on the moss to preserve its color)

Health - Non-toxic Non-allergen

#### **VELVET LEAF**





Origin – Ha