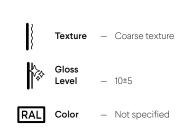

# Greenmood

# PRODUCT SPECIFICATION SHEET

# **TAILS**



# 1. MODEL

**Tail** (Acoustic suspension – 1 size only)





Fillings — Reindeer Moss (Lichen) Ball Moss Forest (Wild plants) Velvet

# 2. FRAME FINISHES (1/2)

#### Matte White





#### Matte Black





#### Corten





#### Gold





• 2023 www.greenmood.be

# 2. FRAME FINISHES (2/2)

# Matte Grey





## **Sparkling Burgundy**





#### Matte Blue





## Sparkling Red





#### Sparkling Green





# 3. FILLINGS (1/2)

#### REINDEER MOSS (Lichen)







Security - Naturally Fire-retardant (ISO 11925-2, certificate available)
Class: B-S2-d0

Durability – 100% Maintenance free (avoid direct sunlight) Keeps its form, color & texture for 7 to 10 years

Health – Non-toxic Non-allergen

O⊚Oolors — Available in various colors

#### **BALL MOSS**





Origin - Handpicked in Europe

Durability - 100% Maintenance free
Keeps its form, color & texture for 5 to 7 years
(Avoid direct sunlight on the moss to preserve its color)

Health - Non-toxic Non-allergen

#### **VELVET LEAF**





Origin – Handpicked in South