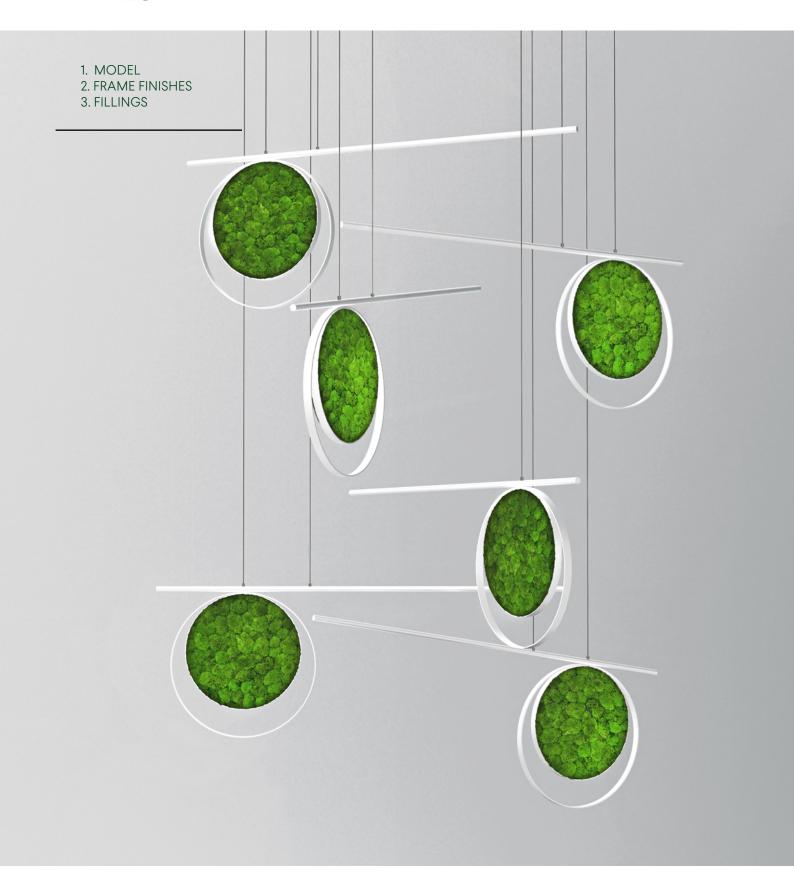

# 1. MODEL

**Tail** (Acoustic suspension – 1 size only)

Fillings — Reindeer Moss (Lichen) Ball Moss Forest (Wild plants) Velvet