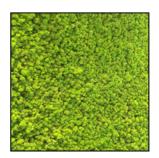

#### REINDEER MOSS (Lichen)

Security - Naturally Fire-retardant (ISO 11925-2, certificate available)
Class: B-S2-d0

Durability – 100% Maintenance free (avoid direct sunlight) Keeps its form, color & texture for 7 to 10 years

Health – Non-toxic Non-allergen

O⊚Oolors — Available in various colors