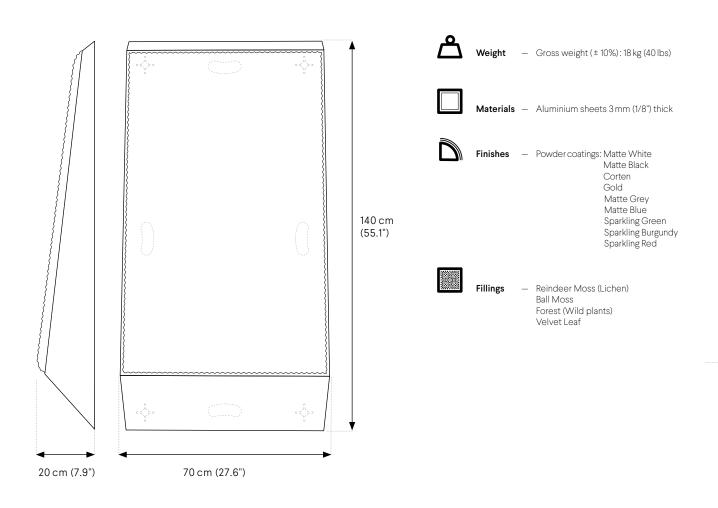

# PRODUCT SPECIFICATION SHEET **PERSPECTIVE LINES**

- 1. SPECIFICATIONS 2. FRAME FINISHES
- 3. FILLINGS
- 4. FIXING SYSTEM



## 1. SPECIFICATIONS

**PERSPECTIVE LINES** (Acoustic wall fixture – One size)



## 2. FRAME FINISHES

#### MATTE WHITE



### MATTE BLACK



## 2. FRAME FINISHES

#### SPARKLING BURGUNDY



#### PERSPECTIVE LINES PRODUCT SPECIFICATION SHEET

### 3. FILLINGS (1/2)

#### **REINDEER MOSS (Lichen)**

|  | Origin – Handpicked in Europe (Scandinavia)                                                                     |
|--|-----------------------------------------------------------------------------------------------------------------|
|  | Security – Naturally Fire-retardant (ISO 11925-2, certificate available)                                        |
|  | Durability – 100% Maintenance free (avoid direct sunlight)<br>Keeps its form, color & texture for 7 to 10 years |
|  | Health – Non-toxic<br>Non-allergen