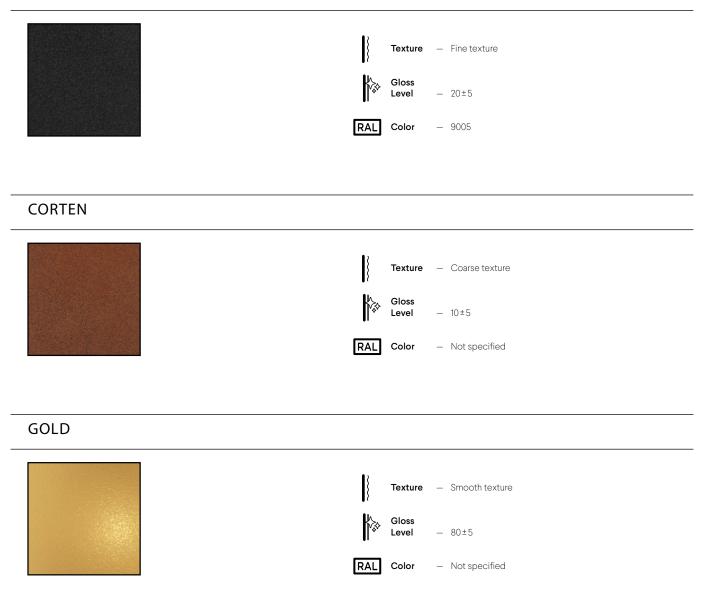

# PRODUCT SPECIFICATION SHEET **PERSPECTIVE LINES**

- 1. SPECIFICATIONS 2. FRAME FINISHES
- 3. FILLINGS
- 4. FIXING SYSTEM



## 1. SPECIFICATIONS

**PERSPECTIVE LINES** (Acoustic wall fixture – One size)



## 2. FRAME FINISHES

#### MATTE WHITE



### MATTE BLACK



## 2. FRAME FINISHES

#### SPARKLING BURGUNDY



#### PERSPECTIVE LINES PRODUCT SPECIFICATION SHEET

### 3. FILLINGS (1/2)

#### **REINDEER MOSS (Lichen)**

|  | Origin – Handpicked in Europe (Scandinavia)                                                                     |
|--|-----------------------------------------------------------------------------------------------------------------|
|  | Security – Naturally Fire-retardant (ISO 11925-2, certificate available)                                        |
|  | Durability – 100% Maintenance free (avoid direct sunlight)<br>Keeps its form, color & texture for 7 to 10 years |
|  | Health – Non-toxic<br>Non-allergen                                                                              |
|  | O