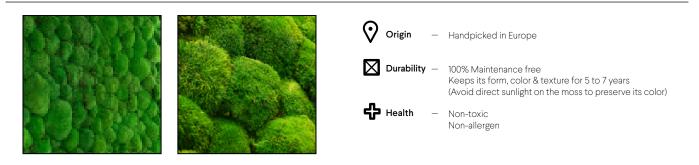

#### **REINDEER MOSS (Lichen)**

|  | Origin – Handpicked in Europe (Scandinavia)                                                                     |
|--|-----------------------------------------------------------------------------------------------------------------|
|  | Security – Naturally Fire-retardant (ISO 11925-2, certificate available)                                        |
|  | Durability – 100% Maintenance free (avoid direct sunlight)<br>Keeps its form, color & texture for 7 to 10 years |
|  | Health – Non-toxic<br>Non-allergen                                                                              |
|  | O                                                                                                               |
|  |                                                                                                                 |

**BALL MOSS** 

VELVET LEAF