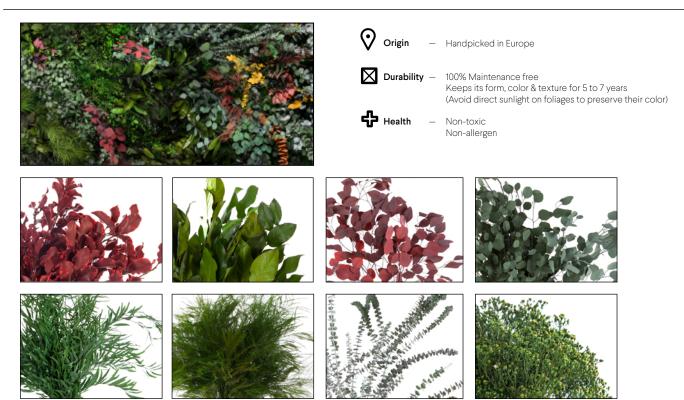

## 3. FILLINGS (2/2)

FOREST (Custom handmade compositions using various foliage species on a flat moss background)