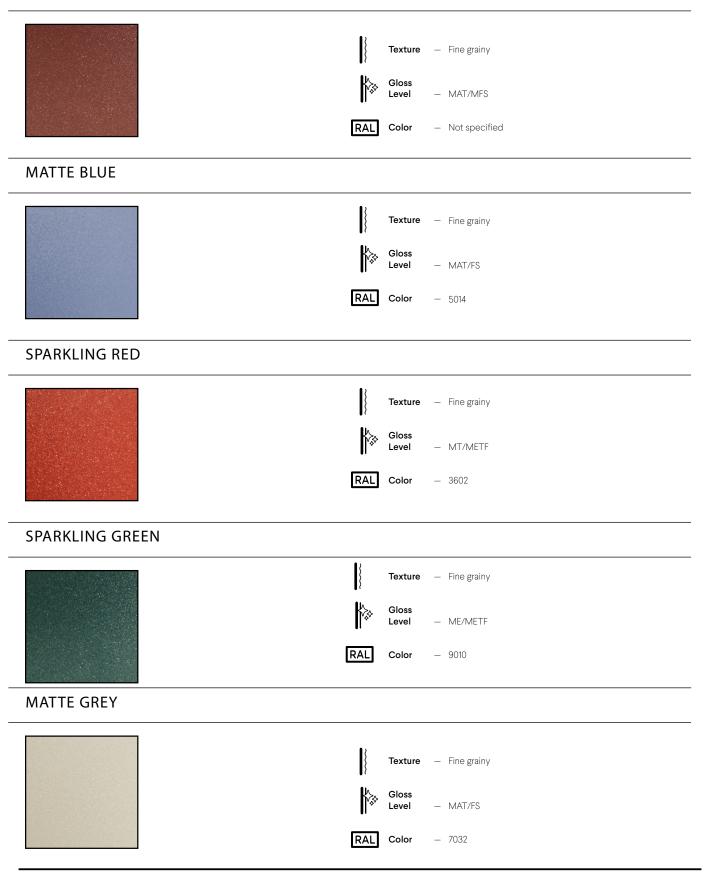

# PRODUCT SPECIFICATION SHEET **PERSPECTIVE LINES**

- 1. SPECIFICATIONS 2. FRAME FINISHES
- 3. FILLINGS
- 4. FIXING SYSTEM



## 1. SPECIFICATIONS

**PERSPECTIVE LINES** (Acoustic wall fixture – One size)



## 2. FRAME FINISHES

#### MATTE WHITE



### MATTE BLACK



## 2. FRAME FINISHES

#### SPARKLING BURGUNDY



#### PERSPECTIVE LINES PRODUCT SPECIFICATION SHEET

### 3. FILLINGS (1/2)

#### **REINDEER MOSS (Lichen)**

|  | Origin – Handpicked in Europe (Scandinavia)                                                                     |
|--|-----------------------------------------------------------------------------------------------------------------|
|  | Security – Naturally Fire-retardant (ISO 11925-2, certificate available)                                        |
|  | Durability – 100% Maintenance free (avoid direct sunlight)<br>Keeps its form, color & texture for 7 to 10 years |
|  | Health – Non-toxic<br>Non-allergen                                                                              |
|  | O