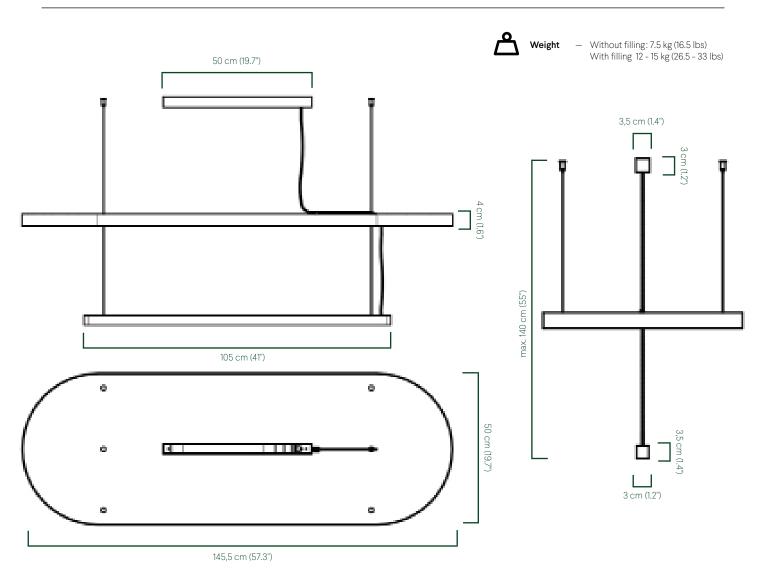

t source output                                                    | 2000lm                                                                     |
| Light source output<br>Delivered lumen                                 | 2000lm<br>1600lm (efficacy: 0.80)                                          |
| Light source output<br>Delivered lumen<br>Efficacy LED                 | 2000lm<br>1600lm (efficacy: 0.80)                                          |
| Light source output<br>Delivered lumen<br>Efficacy LED<br>Power specs: | 2000lm<br>1600lm (efficacy: 0.80)<br>138 lm/W @ T <sub>p</sub> RATED: 25°C |



Available in other color temperatures: 2700/3000/3500/4000K

Available with other dimming options: 1-10V/TRIAC/DALI (driver remote)

#### HOVERLIGHT PRODUCT SPECIFICATION SHEET

# 2. DIMENSIONS



## 3. FRAME FINISHES

#### MATTE BLACK



\*Available in custom colors upon special request.

## 4. FILLINGS

#### **REINDEER MOSS (Lichen)**



#### BALL MOSS



 $FOREST \ ({\tt Custom\ handmade\ compositions\ using\ various\ foliage\ species\ on\ a\ flat\ moss\ background)}$ 



#### VELVET LEAF