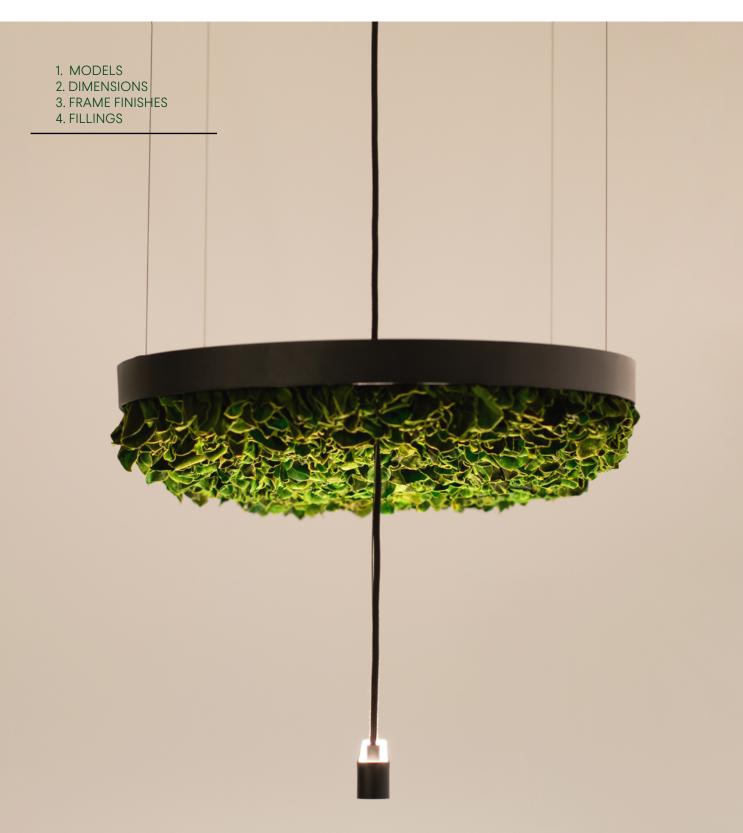

# PRODUCT SPECIFICATION SHEET HOVERLIGHT

#### HOVERLIGHT PRODUCT SPECIFICATION SHEET

## 1. MODELS (1/2)

#### Hoverlight UP/DOWN

made in Belgium - 5 year warranty - UL listed

| Specifications:         |                                       |                                         |
|-------------------------|---------------------------------------|-----------------------------------------|
| Ingress Protection (IP) | 20                                    |                                         |
| Glow wire test          | 850°                                  |                                         |
| Light specifications:   |                                       | N                                       |
| Light sources           | 2                                     |                                         |
| Beam angle              | 100°                                  |                                         |
| Color temperature       | 2700/3000K                            |                                         |
| CRI                     | 90+                                   |                                         |
| Light source power      | 28.8W                                 |                                         |
| Light source output     | 2000/2000lm                           |                                         |
| Delivered lumen         | 1600/1600lm                           | pro por por por por por por por por por |
| Efficacy LED            | 138 lm/W @ T <sub>p</sub> RATED: 25°C |                                         |
| Power specs:            |                                       | Available in other color temperatures   |
| Gear transfo            | driver integrated                     | 2700/3000/3500/4000K                    |
| Driver power            | 100W                                  | Available with other dimming options    |
| Dimmable                | NON-DIM                               | 1–10V/TRIAC/DALI (driver remote)        |