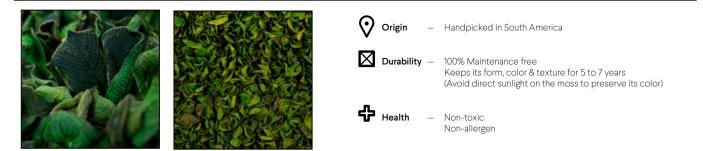

ht source output<br>Delivered lumen<br>Efficacy LED                 | 2000lm<br>1600lm (efficacy: 0.80)                                          |
| Light source output<br>Delivered lumen<br>Efficacy LED<br>Power specs: | 2000lm<br>1600lm (efficacy: 0.80)<br>138 lm/W @ T <sub>p</sub> RATED: 25°C |



Available in other color temperatures: 2700/3000/3500/4000K

Available with other dimming options: 1-10V/TRIAC/DALI (driver remote)

#### HOVERLIGHT PRODUCT SPECIFICATION SHEET

# 2. DIMENSIONS



## 3. FRAME FINISHES

#### MATTE BLACK



\*Available in custom colors upon special request.

## 4. FILLINGS

#### **REINDEER MOSS (Lichen)**



#### BALL MOSS



 $FOREST \ ({\tt Custom\ handmade\ compositions\ using\ various\ foliage\ species\ on\ a\ flat\ moss\ background)}$ 



#### VELVET LEAF