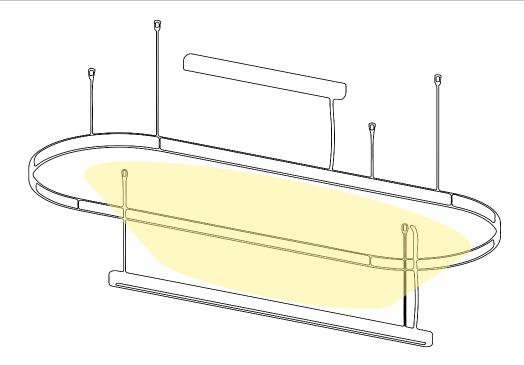

|
| Delivered lumen         | 1600/1600lm                           | pro por por por por por por por por por |
| Efficacy LED            | 138 lm/W @ T <sub>p</sub> RATED: 25°C |                                         |
| Power specs:            |                                       | Available in other color temperatures   |
| Gear transfo            | driver integrated                     | 2700/3000/3500/4000K                    |
| Driver power            | 100W                                  | Available with other dimming options    |
| Dimmable                | NON-DIM                               | 1–10V/TRIAC/DALI (driver remote)        |

#### HOVERLIGHT PRODUCT SPECIFICATION SHEET

### 1. MODELS (2/2)

#### Hoverlight UP

made in Belgium - 5 year warranty - UL listed



#### Specifications:

| Ingress Protection (IP)                                                | 20                                                                         |
|------------------------------------------------------------------------|----------------------------------------------------------------------------|
| Glow wire test                                                         | 850°                                                                       |
|                                                                        |                                                                            |
| Light specifications:                                                  |                                                                            |
| Light sources