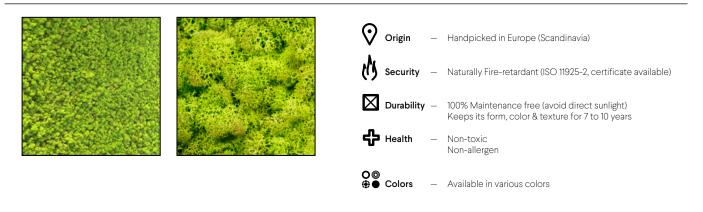

| Light source output<br>Delivered lumen                                 | 2000lm<br>1600lm (efficacy: 0.80)                                          |
| Light source output<br>Delivered lumen<br>Efficacy LED                 | 2000lm<br>1600lm (efficacy: 0.80)                                          |
| Light source output<br>Delivered lumen<br>Efficacy LED<br>Power specs: | 2000lm<br>1600lm (efficacy: 0.80)<br>138 lm/W @ T <sub>p</sub> RATED: 25°C |



Available in other color temperatures: 2700/3000/3500/4000K

Available with other dimming options: 1-10V/TRIAC/DALI (driver remote)

#### HOVERLIGHT PRODUCT SPECIFICATION SHEET

# 2. DIMENSIONS



## 3. FRAME FINISHES

#### MATTE BLACK



\*Available in custom colors upon special request.

## 4. FILLINGS

#### **REINDEER MOSS (Lichen)**



#### BALL MOSS



 $FOREST \ ({\tt Custom\ handmade\ compositions\ using\ various\ foliage\ species\ on\ a\ flat\ moss\ background)}$ 



#### VELVET LEAF