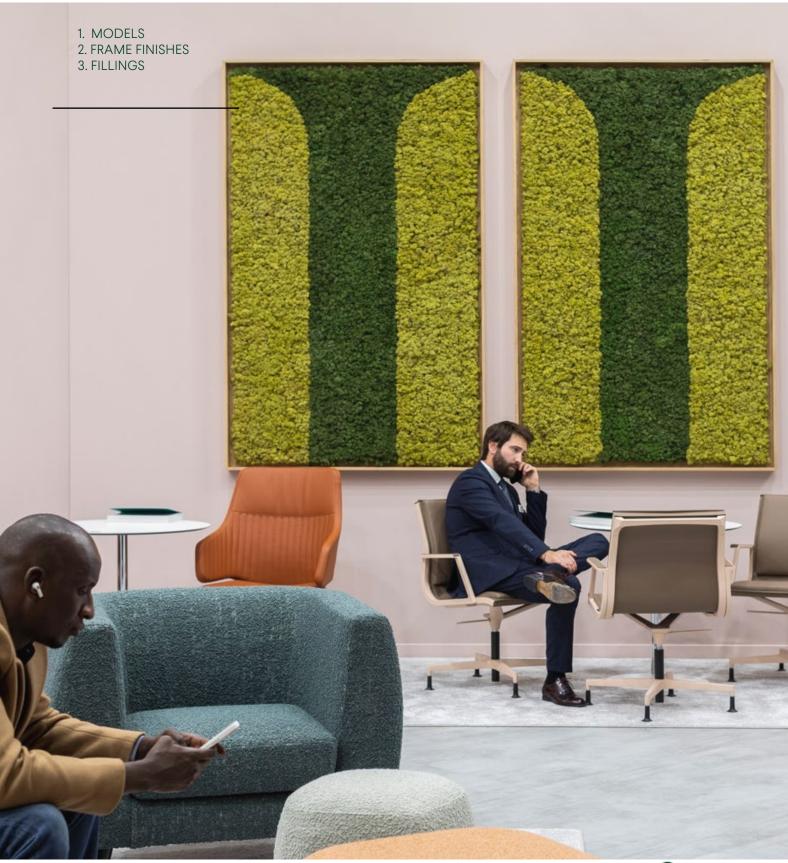

### 1. MODELS (1/2) (Acoustic frames - 4 sizes)

#### FRAMED SMALL

Weight - Gross weight: 6 kg (14 lbs)

Materials — Frame in solid wood (Oak) + Fillings

Finishes — Varnish: Matte

Fillings — Reindeer Moss (Lichen) Ball Moss Velvet Leaf

Forest

#### FRAMED MEDIUM

Weight - Gross weight: 16 kg (36 lbs)

Materials — Frame in solid wood (Oak) + Fillings

Finishes — Varnish: Matte

Fillings – Reindeer Moss (Lichen) Ball Moss Velvet Leaf

Forest

#### FRAMED LARGE

Weight - Gross weight: 39 kg (86 lbs)

Materials — Frame in solid wood (Oak) + Fillings

Finishes – Varnish: Matte

Fillings — Reindeer Moss (Lichen)
Ball Moss
Velvet Leaf
Forest

www.greenmood.be G • 2022

### 1. MODELS (2/2) (Acoustic frames – 4 sizes)

#### FRAMED EXTRA LARGE

### 2. FRAME FINISH

#### 3. FILLINGS