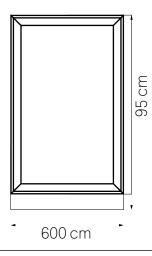

#### FRAMED LARGE

Weight - Gross weight: 39 kg (86 lbs)

Materials — Frame in solid wood (Oak) + Fillings

Finishes – Varnish: Matte

Fillings — Reindeer Moss (Lichen)
Ball Moss
Velvet Leaf
Forest

www.greenmood.be G • 2022