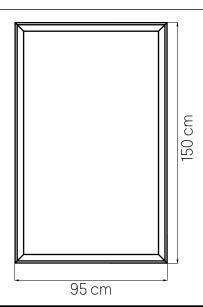

# Greenmood

PRODUCT SPECIFICATION SHEET

# **FRAMED**



www.greenmood.be • 202

# Greenmood

### 1. MODELS (1/2) (Acoustic frames - 4 sizes)

#### FRAMED SMALL



Weight - Gross weight: 6 kg (14 lbs)

Materials — Frame in solid wood (Oak) + Fillings

Finishes — Varnish: Matte

Fillings — Reindeer Moss (Lichen) Ball Moss Velvet Leaf

Forest

#### FRAMED MEDIUM



Weight - Gross weight: 16 kg (36 lbs)

Materials — Frame in solid wood (Oak) + Fillings

Finishes — Varnish: Matte

Fillings – Reindeer Moss (Lichen) Ball Moss Velvet Leaf

Forest

#### FRAMED LARGE



Weight - Gross weight: 39 kg (86 lbs)

Materials — Frame in solid wood (Oak) + Fillings

Finishes – Varnish: Matte

Fillings — Reindeer Moss (Lichen)
Ball Moss
Velvet Leaf
Forest

www.greenmood.be G • 2022

# Greenmood

### 1. MODELS (2/2) (Acoustic frames – 4 sizes)

#### FRAMED EXTRA LARGE





### 2. FRAME FINISH

#### NATURAL OAK





www.greenmood.be G • 2022

### PRODUCT SPECIFICATION SHEET

# Greenmood

#### 3. FILLINGS

#### REINDEER MOSS (Lichen)







Handpicked in Europe (Scandinavia)



Naturally Fire-retardant (ISO 11925-2, certificate available)

100% Maintenance free (avoid direct sunlight) Keeps its form, color & texture for 7 to 10 years

**Health** 

Non-toxic Non-allergen

Available in various colors

#### **BALL MOSS**







Handpicked in Europe

Durability -

100%