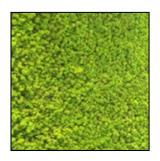

#### REINDEER MOSS (Lichen)

Handpicked in Europe (Scandinavia)

Naturally Fire-retardant (ISO 11925-2, certificate available)

100% Maintenance free (avoid direct sunlight) Keeps its form, color & texture for 7 to 10 years

**Health** 

Non-toxic Non-allergen

Available in various colors