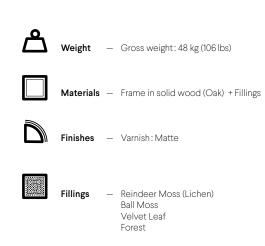

#### FRAMED LARGE

Weight - Gross weight: 39 kg (86 lbs)

Materials — Frame in solid wood (Oak) + Fillings

Finishes – Varnish: Matte

Fillings — Reindeer Moss (Lichen)
Ball Moss
Velvet Leaf
Forest

www.greenmood.be G • 2022