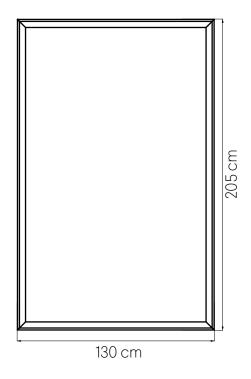

reenmood.be • 202

# Greenmood

### 1. MODELS (1/2) (Acoustic frames - 4 sizes)

#### FRAMED SMALL



Weight - Gross weight: 6 kg (14 lbs)

Materials — Frame in solid wood (Oak) + Fillings

Finishes — Varnish: Matte

Fillings — Reindeer Moss (Lichen) Ball Moss Velvet Leaf

Forest

#### FRAMED MEDIUM



Weight - Gross weight: 16 kg (36 lbs)

Materials — Frame in solid wood (Oak) + Fillings

Finishes — Varnish: Matte

Fillings – Reindeer Moss (Lichen) Ball Moss Velvet Leaf

Forest

#### FRAMED LARGE



Weight - Gross weight: 39 kg (86 lbs)

Materials — Frame in solid wood (Oak) + Fillings

Finishes – Varnish: Matte

Fillings — Reindeer Moss (Lichen)
Ball Moss
Velvet Leaf
Forest

www.greenmood.be G • 2022

# Greenmood

### 1. MODELS (2/2) (Acoustic frames – 4 sizes)

#### FRAMED EXTRA LARGE





### 2. FRAME FINISH

#### NATURAL OAK





www.greenmood.be G • 2022

### PRODUCT SPECIFICATION SHEET

# Greenmood

#### 3. FILLINGS

#### REINDEER MOSS (Lichen)







Handpicked in Europe (Scandinavia)



Naturally Fire-retardant (ISO 11925-2, certificate available)

100% Maintenance free (avoid direct sunlight) Keeps its form, color & texture for 7 to 10 years

**Health** 

Non-toxic Non-allergen

Available in various colors

#### **BALL MOSS**







Handpicked in Europe

Durability -

100% Maintenance free

Keeps its form, color & texture for 5 to 7 years (Avoid direct sunlight on the moss to preserve its color)

4 Health

Non-toxic Non-allergen

#### **VELVET LEAF**







Origin

Handpicked in South America

Durability -

100% Maintenance free

Keeps its form, color & texture fo