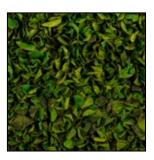

#### REINDEER MOSS (Lichen)

Handpicked in Europe (Scandinavia)

Naturally Fire-retardant (ISO 11925-2, certificate available)

100% Maintenance free (avoid direct sunlight) Keeps its form, color & texture for 7 to 10 years

**Health** 

Non-toxic Non-allergen

Available in various colors