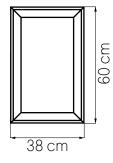

#### FRAMED SMALL

Weight - Gross weight: 6 kg (14 lbs)

Materials — Frame in solid wood (Oak) + Fillings

Finishes — Varnish: Matte

Fillings — Reindeer Moss (Lichen) Ball Moss Velvet Leaf

Forest